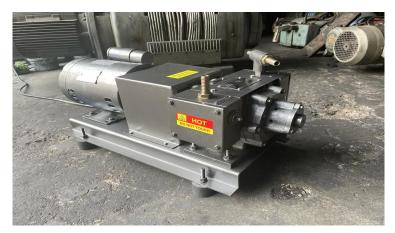

## • 1.5 HP DRY VACUUM PUMP

| MODEL  | MOTOR  | TYPE OF  | VACUUM    | RPM  |
|--------|--------|----------|-----------|------|
|        |        | PUMP     |           |      |
| SM 1.5 | 1 HP / | DRY PUMP | -20 HG /- | 1440 |
|        | 1.5 HP |          | 0.6 BAR   |      |
|        |        |          |           |      |