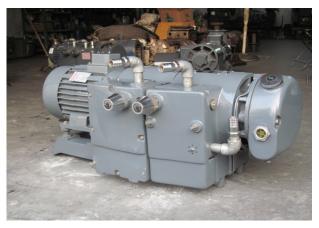

#### • 5 HP OIL LUBRICATED VACUUM PREESURE PUMP

| MODEL | MOTOR  | TYPE OF    | VACUUM    | PRESSURE | VOLTAGE | RPM  |
|-------|--------|------------|-----------|----------|---------|------|
|       |        | PUMP       |           |          |         |      |
| SM 5  | 5 HP / | OIL        | -20 HG /- | 10 PSI   | 220/440 | 1440 |
|       | 3.7 KW | LUBRICATED | 0.6 BAR   |          | ^/Y     |      |
|       |        | PUMP       |           |          |         |      |