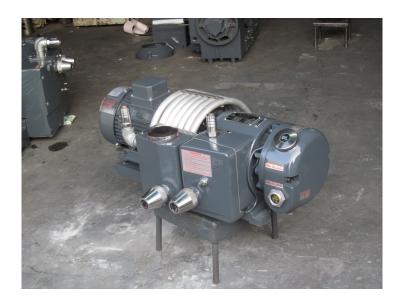

# • 5 HP DRY VACUUM PRESSURE PUMP SET PUMP DETAILS

| MODEL | MOTOR  | TYPE  | VACUUM    | PRESSURE | VOLTAGE | RPM  |
|-------|--------|-------|-----------|----------|---------|------|
|       |        | OF    |           |          |         |      |
|       |        | PUMP  |           |          |         |      |
| SM    | 5 HP / | DRY   | -20 HG /- | 10 PSI   | 220/440 | 1440 |
| 100   | 3.7 KW | (OIL  | 0.6 BAR   |          | ^/Y     |      |
|       |        | LESS) |           |          |         |      |

#### • 5 HP OIL LUBRICATED VACUUM PREESURE PUMP

| MODEL | MOTOR  | TYPE OF    | VACUUM    | PRESSURE | VOLTAGE | RPM  |
|-------|--------|------------|-----------|----------|---------|------|
|       |        | PUMP       |           |          |         |      |
| SM 5  | 5 HP / | OIL        | -20 HG /- | 10 PSI   | 220/440 | 1440 |
|       | 3.7 KW | LUBRICATED | 0.6 BAR   |          | ^/Y     |      |
|       |        | PUMP       |           |          |         |      |

## • 3 HP OIL LUBRICATED VACUUM PREESURE PUMP

| MODEL  | MOTOR | TYPE OF    | VACUUM    | PRESSURE | VOLTAGE | RPM  |
|--------|-------|------------|-----------|----------|---------|------|
|        |       | PUMP       |           |          |         |      |
| SM III | 3HP/  | OIL        | -20 HG /- | 10 PSI   | 220/440 | 1440 |
|        | 2.2KW | LUBRICATED | 0.6 BAR   |          | ^/Y     |      |
|        |       | PUMP       |           |          |         |      |

## • 1.5 HP DRY VACUUM PUMP

| MODEL  | MOTOR  | TYPE OF  | VACUUM    | RPM  |
|--------|--------|----------|-----------|------|
|        |        | PUMP     |           |      |
| SM 1.5 | 1 HP / | DRY PUMP | -20 HG /- | 1440 |
|        | 1.5 HP |          | 0.6 BAR   |      |
|        |        |          |           |      |

## • 2 HP OIL LUBRICATED VACUUM PREESURE PUMP

| MODEL | MOTOR  | TYPE OF    | VACUUM    | PRESSURE | VOLTAGE | RPM  |
|-------|--------|------------|-----------|----------|---------|------|
|       |        | PUMP       |           |          |         |      |
| SM II | 2 HP/  | OIL        | -20 HG /- | 10 PSI   | 220/440 | 1440 |
|       | 1.4 KW | LUBRICATED | 0.6 BAR   |          | ^/Y     |      |
|       |        | PUMP       |           |          |         |      |

# • 3 HP DRY VACUUM PRESSURE PUMP SET PUMP DETAILS

| MODEL   | MOTOR  | TYPE  | VACUUM    | PRESSURE | VOLTAGE | RPM  |
|---------|--------|-------|-----------|----------|---------|------|
|         |        | OF    |           |          |         |      |
|         |        | PUMP  |           |          |         |      |
| SM IIID | 3 HP / | DRY   | -20 HG /- | 10 PSI   | 220/440 | 1440 |
|         | 2.2 KW | (OIL  | 0.6 BAR   |          | ^/Y     |      |
|         |        | LESS) |           |          |         |      |

#### Salient Features

- **□**Specially designed piston less high speed constant vacuum pump.
- Built in positive suction oil lubrication pump.
- Manufactured under strict quality control.
- □Fully balanced & vibration free.
- Adjustable motor base.
- Easy & precise regulation of vacuum & pressure.