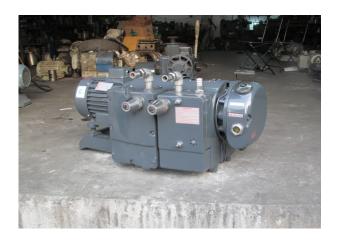

## • 3 HP OIL LUBRICATED VACUUM PREESURE PUMP

| MODEL  | MOTOR | TYPE OF    | VACUUM    | PRESSURE | VOLTAGE | RPM  |
|--------|-------|------------|-----------|----------|---------|------|
|        |       | PUMP       |           |          |         |      |
| SM III | 3HP/  | OIL        | -20 HG /- | 10 PSI   | 220/440 | 1440 |
|        | 2.2KW | LUBRICATED | 0.6 BAR   |          | ^/Y     |      |
|        |       | PUMP       |           |          |         |      |