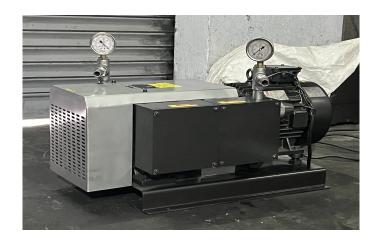

# • 5 HP DRY VACUUM PRESSURE PUMP SET PUMP DETAILS

| MODEL | MOTOR  | TYPE  | VACUUM    | PRESSURE | VOLTAGE | RPM  |
|-------|--------|-------|-----------|----------|---------|------|
|       |        | OF    |           |          |         |      |
|       |        | PUMP  |           |          |         |      |
| SM    | 5 HP / | DRY   | -20 HG /- | 10 PSI   | 220/440 | 1440 |
| 100   | 3.7 KW | (OIL  | 0.6 BAR   |          | ^/Y     |      |
|       |        | LESS) |           |          |         |      |